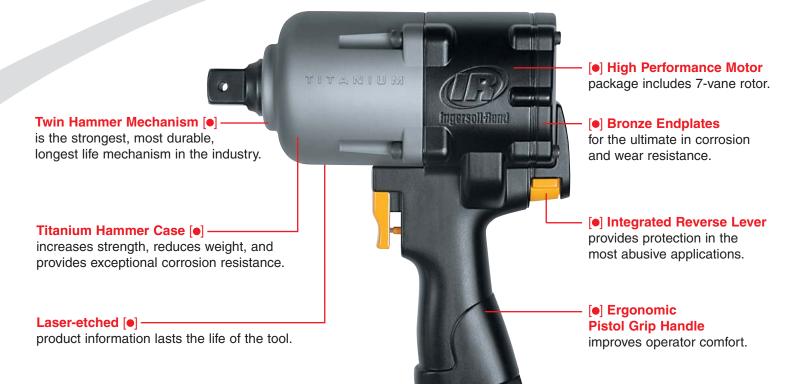

## Integrated Muffler [•] -

is protected from rough handling.

| 1" square<br>5,300 rpm<br>800<br>2,750 ft-lb (3730 Nm)<br>2,500 ft-lb (3390 Nm)<br>500 – 1,800 ft-lb<br>(680 – 2440 Nm) |
|-------------------------------------------------------------------------------------------------------------------------|
| 800<br>2,750 ft-lb (3730 Nm)<br>2,500 ft-lb (3390 Nm)<br>500 – 1,800 ft-lb                                              |
| 2,750 ft-lb (3730 Nm)<br>2,500 ft-lb (3390 Nm)<br>500 – 1,800 ft-lb                                                     |
| 2,500 ft-lb (3390 Nm)<br>500 – 1,800 ft-lb                                                                              |
| 500 – 1,800 ft-lb                                                                                                       |
|                                                                                                                         |
|                                                                                                                         |
| 500 – 1,650<br>(680 – 2240 Nm)                                                                                          |
| 20.4 lb (9.3 kg)                                                                                                        |
| 10.1" (256 mm)                                                                                                          |
| 2.3" (59 mm)                                                                                                            |
| 3/4" (19 mm)                                                                                                            |
|                                                                                                                         |
|                                                                                                                         |