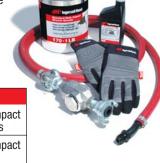

\*Recommended specificatior

Distributed by:

Ingersoll-Rand offers an extended two-year warranty program for the impact mechanism with the purchase of the Ingersoll-Rand extended warranty kit. The extended warranty kit includes a hose whip with swivel, inline lubricator, two couplers, oil, grease, and titanium gloves.

| MODEL       | DESCRIPTION                                                               |
|-------------|---------------------------------------------------------------------------|
| 3900-XW1-M  | 2-year Extended Warranty Kit for impact<br>mechanism with medium gloves   |
| 3900-XW1-L  | 2-year Extended Warranty Kit for impact mechanism with large gloves       |
| 3900-XW1-XL | 2-year Extended Warranty Kit for impact mechanism with extra large gloves |